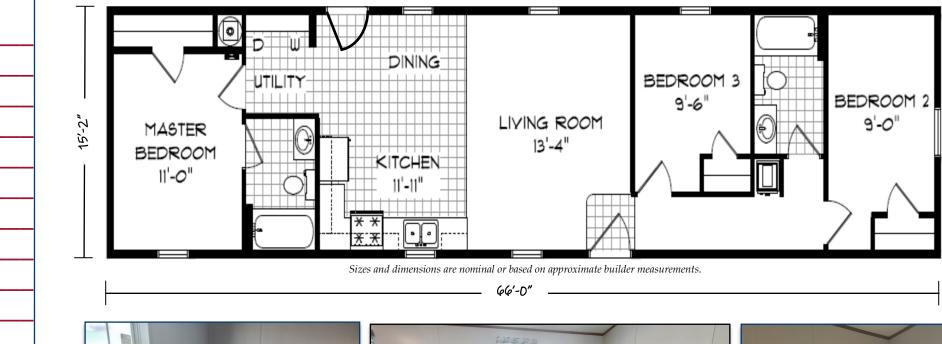

9/27/2024

Dísplay Home 597 - Built by Commodore Homes of Indiana

Landmark Ultra 12 - Modular Construction (Illinois State Code)

1,980 Square Feet · 3 Bedroom / 2 Bath · 30' x 66'

Love the floorplan - but maybe it's too big or maybe too small... Floorplans similar to **The Landmark Ultra 12** are available in different sizes & can be built to meet either Modular Construction (State Code) or Manufactured Construction (National HUD Code)

The specific floorplan in our model home **#597** (as shown above) is based on the standard floorplan for **The Ultra 12** offered by Commodore Homes of Indiana

The modifications made to the standard floorplan are meant to showcase the upgrades available, as well as, the ability to customize floorplans to meet your lifestyle!