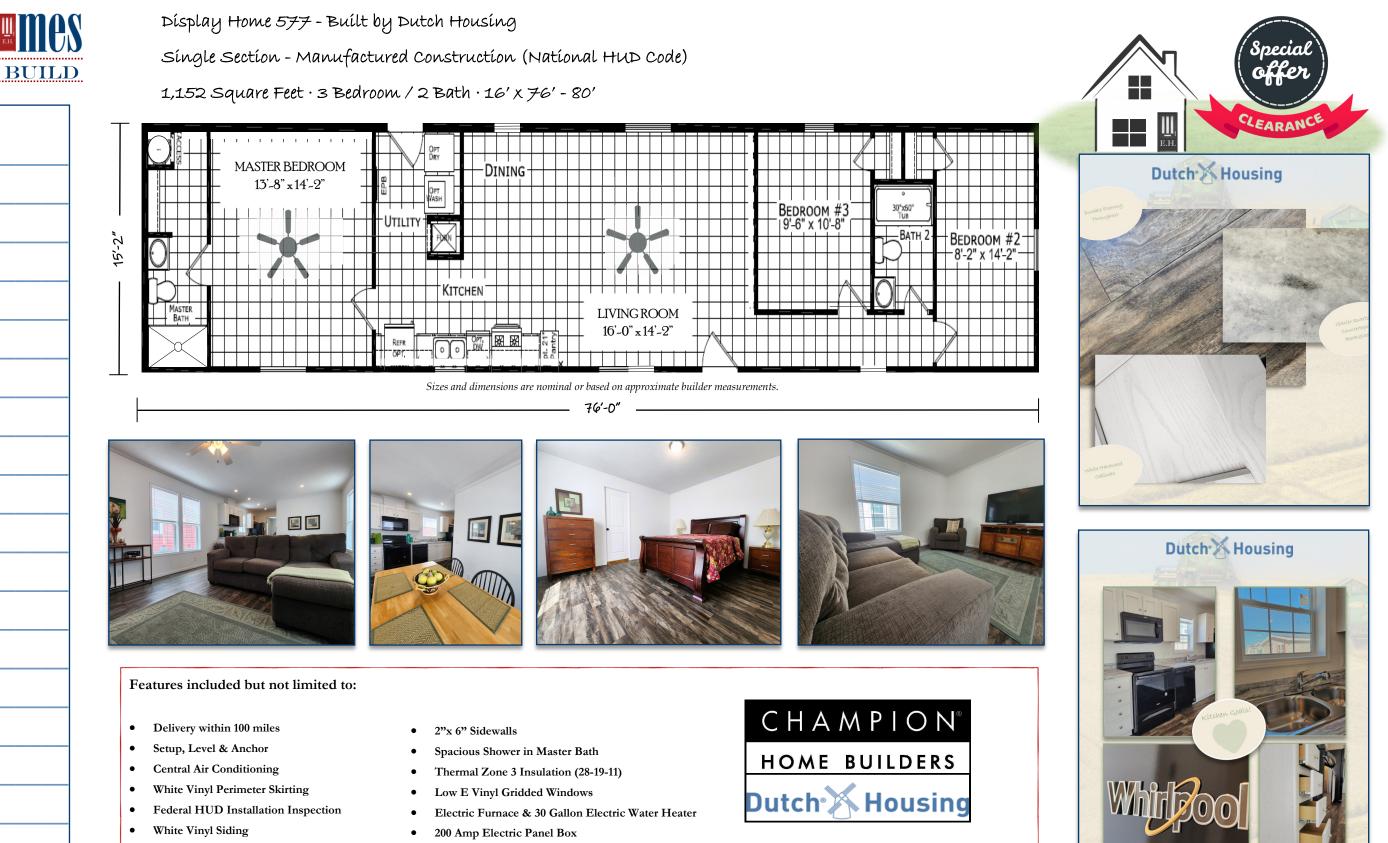

Dísplay Home 578 - Built by Dutch Housing

Single Section - Manufactured Construction (National HUD Code)

1,152 Square Feet · 3 Bedroom / 2 Bath · 16' x 76' - 80'

## Features included but not limited to:

- Delivery within 100 miles ٠
- Setup, Level & Anchor ٠
- Central Air Conditioning
- White Vinyl Perimeter Skirting ٠
- Federal HUD Installation Inspection
- Clay Colored Vinyl Siding ٠
- Wine Colored Shutters ٠
- **Residential Craftsman Front Door** •
- Shingle Roof in Weatherwood Color ٠
- DRYWALL Throughout with Primer •

- 2"x 6" Sidewalls •
- Spacious Shower in Master Bath .
- Thermal Zone 3 Insulation (28-19-11)
- Low E Vinyl Gridded Windows ٠
- Electric Furnace & 30 Gallon Electric Water Heater ٠
- 200 Amp Electric Panel Box
- **Backsplash Throughout** ٠
- Black Deluxe 4 Piece Kitchen Appliance Package •
- Hardwood Cabinets w/Concealed Door Hinges, Deluxe Drawer Guides & Center Shelves in Base Cabinets ٠
- Extended Warranty •