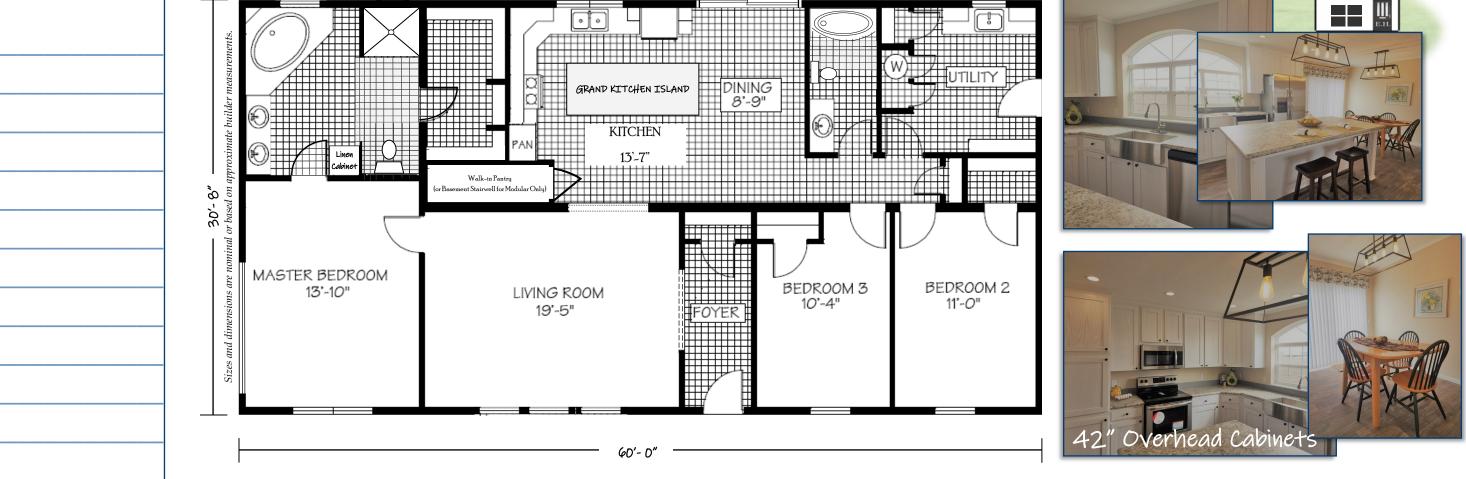

9/27/2024

Dísplay Home 597 - Built by Commodore Homes of Indiana

Landmark Ultra 12 - Modular Construction (Illinois State Code)

1,980 Square Feet · 3 Bedroom / 2 Bath · 30' x 66'

Love the floorplan - but maybe it's too big or maybe too small... Floorplans similar to **The Landmark Ultra 12** are available in different sizes & can be built to meet either Modular Construction (State Code) or Manufactured Construction (National HUD Code)

The specific floorplan in our model home **#597** (as shown above) is based on the standard floorplan for **The Ultra 12** offered by Commodore Homes of Indiana

The modifications made to the standard floorplan are meant to showcase the upgrades available, as well as, the ability to customize floorplans to meet your lifestyle!