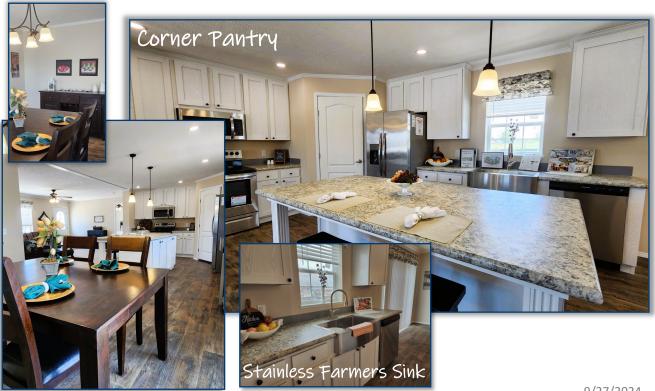

Floorplans similar to **The Boone Creek** are available in different sizes and can be built to meet either Modular Construction (State Code) or Manufactured Construction (National HUD Code)

The specific floorplan in our model home **#571** (as shown above) is based on the standard floorplan for **The Boone Creek** offered by MHE Inc.

The modifications made to the standard floorplan are meant to showcase the upgrades available, as well as, the ability to customize floorplans to meet your lifestyle!

Dísplay Home 582 - Built by MHE Inc.