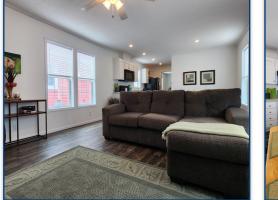

Dísplay Home 578 - Built by Dutch Housing

Single Section - Manufactured Construction (National HUD Code)

1,152 Square Feet · 3 Bedroom / 2 Bath · 16' x 76' - 80'

## Features included but not limited to:

- Delivery within 100 miles ٠
- Setup, Level & Anchor ٠
- Central Air Conditioning
- White Vinyl Perimeter Skirting ٠
- Federal HUD Installation Inspection
- Clay Colored Vinyl Siding ٠
- Wine Colored Shutters ٠
- **Residential Craftsman Front Door** •
- Shingle Roof in Weatherwood Color ٠
- DRYWALL Throughout with Primer •

- 2"x 6" Sidewalls •
- Spacious Shower in Master Bath .
- Thermal Zone 3 Insulation (28-19-11)
- Low E Vinyl Gridded Windows ٠
- Electric Furnace & 30 Gallon Electric Water Heater ٠
- 200 Amp Electric Panel Box
- **Backsplash Throughout** ٠
- Black Deluxe 4 Piece Kitchen Appliance Package •
- Hardwood Cabinets w/Concealed Door Hinges, Deluxe Drawer Guides & Center Shelves in Base Cabinets ٠
- Extended Warranty •