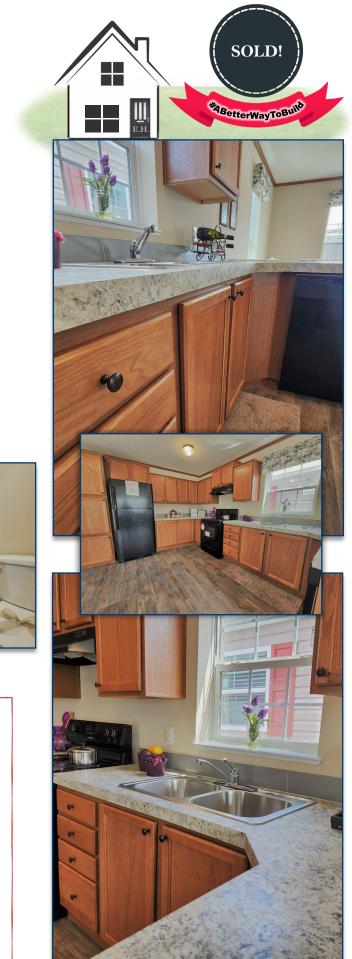

9/27/2024

Dísplay Home 597 - Built by Commodore Homes of Indiana

Landmark Ultra 12 - Modular Construction (Illinois State Code)

1,980 Square Feet · 3 Bedroom / 2 Bath · 30' x 66'

Love the floorplan - but maybe it's too big or maybe too small... Floorplans similar to **The Landmark Ultra 12** are available in different sizes & can be built to meet either Modular Construction (State Code) or Manufactured Construction (National HUD Code)

The specific floorplan in our model home **#597** (as shown above) is based on the standard floorplan for **The Ultra 12** offered by Commodore Homes of Indiana

The modifications made to the standard floorplan are meant to showcase the upgrades available, as well as, the ability to customize floorplans to meet your lifestyle!