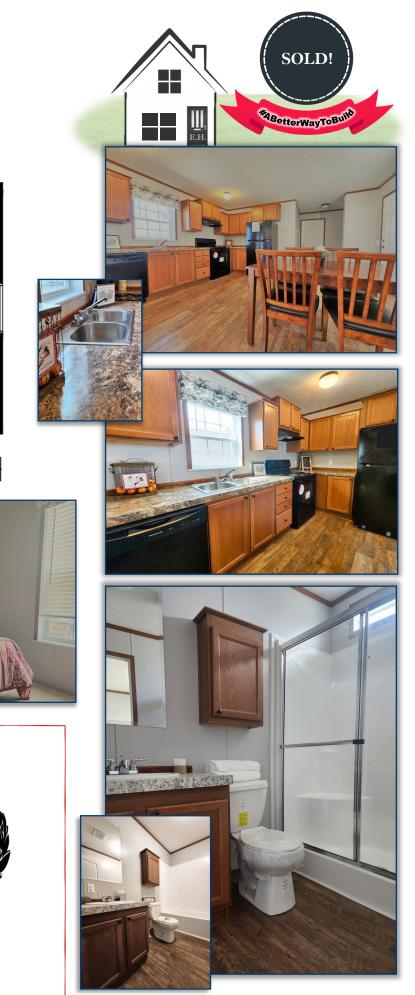

9/27/2024

Dísplay Home 597 - Built by Commodore Homes of Indiana

Landmark Ultra 12 - Modular Construction (Illinois State Code)

1,980 Square Feet · 3 Bedroom / 2 Bath · 30' x 66'

Love the floorplan - but maybe it's too big or maybe too small... Floorplans similar to **The Landmark Ultra 12** are available in different sizes & can be built to meet either Modular Construction (State Code) or Manufactured Construction (National HUD Code)

The specific floorplan in our model home **#597** (as shown above) is based on the standard floorplan for **The Ultra 12** offered by Commodore Homes of Indiana

The modifications made to the standard floorplan are meant to showcase the upgrades available, as well as, the ability to customize floorplans to meet your lifestyle!