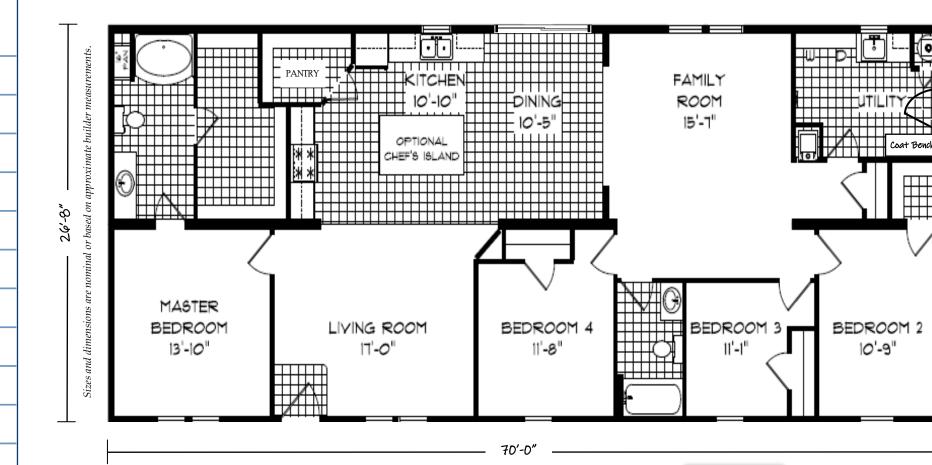

Dísplay Home 571 - Built by MHE Inc.

Boone Creek - Manufactured Construction (National HUD Code)

1,867 Square Feet · 4 Bedroom / 2 Bath · 28' x 70' - 74'

Love the floorplan - but maybe it's too big or maybe too small ...

Floorplans similar to **The Boone Creek** are available in different sizes and can be built to meet either Modular Construction (State Code) or Manufactured Construction (National HUD Code)

The specific floorplan in our model home **#571** (as shown above) is based on the standard floorplan for **The Boone Creek** offered by MHE Inc.

The modifications made to the standard floorplan are meant to showcase the upgrades available, as well as, the ability to customize floorplans to meet your lifestyle!

Dísplay Home 582 - Built by MHE Inc.