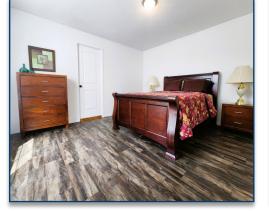

Dísplay Home 578 - Built by Dutch Housing

Single Section - Manufactured Construction (National HUD Code)

1,152 Square Feet · 3 Bedroom / 2 Bath · 16' x 76' - 80'

## Features included but not limited to:

- Delivery within 100 miles ٠
- Setup, Level & Anchor ٠
- Central Air Conditioning
- White Vinyl Perimeter Skirting ٠
- Federal HUD Installation Inspection
- Clay Colored Vinyl Siding ٠
- Wine Colored Shutters ٠
- **Residential Craftsman Front Door** •
- Shingle Roof in Weatherwood Color ٠
- DRYWALL Throughout with Primer •

- 2"x 6" Sidewalls •
- Spacious Shower in Master Bath .
- Thermal Zone 3 Insulation (28-19-11)
- Low E Vinyl Gridded Windows ٠
- Electric Furnace & 30 Gallon Electric Water Heater ٠
- 200 Amp Electric Panel Box
- **Backsplash Throughout** ٠
- Black Deluxe 4 Piece Kitchen Appliance Package •
- Hardwood Cabinets w/Concealed Door Hinges, Deluxe Drawer Guides & Center Shelves in Base Cabinets ٠
- Extended Warranty •