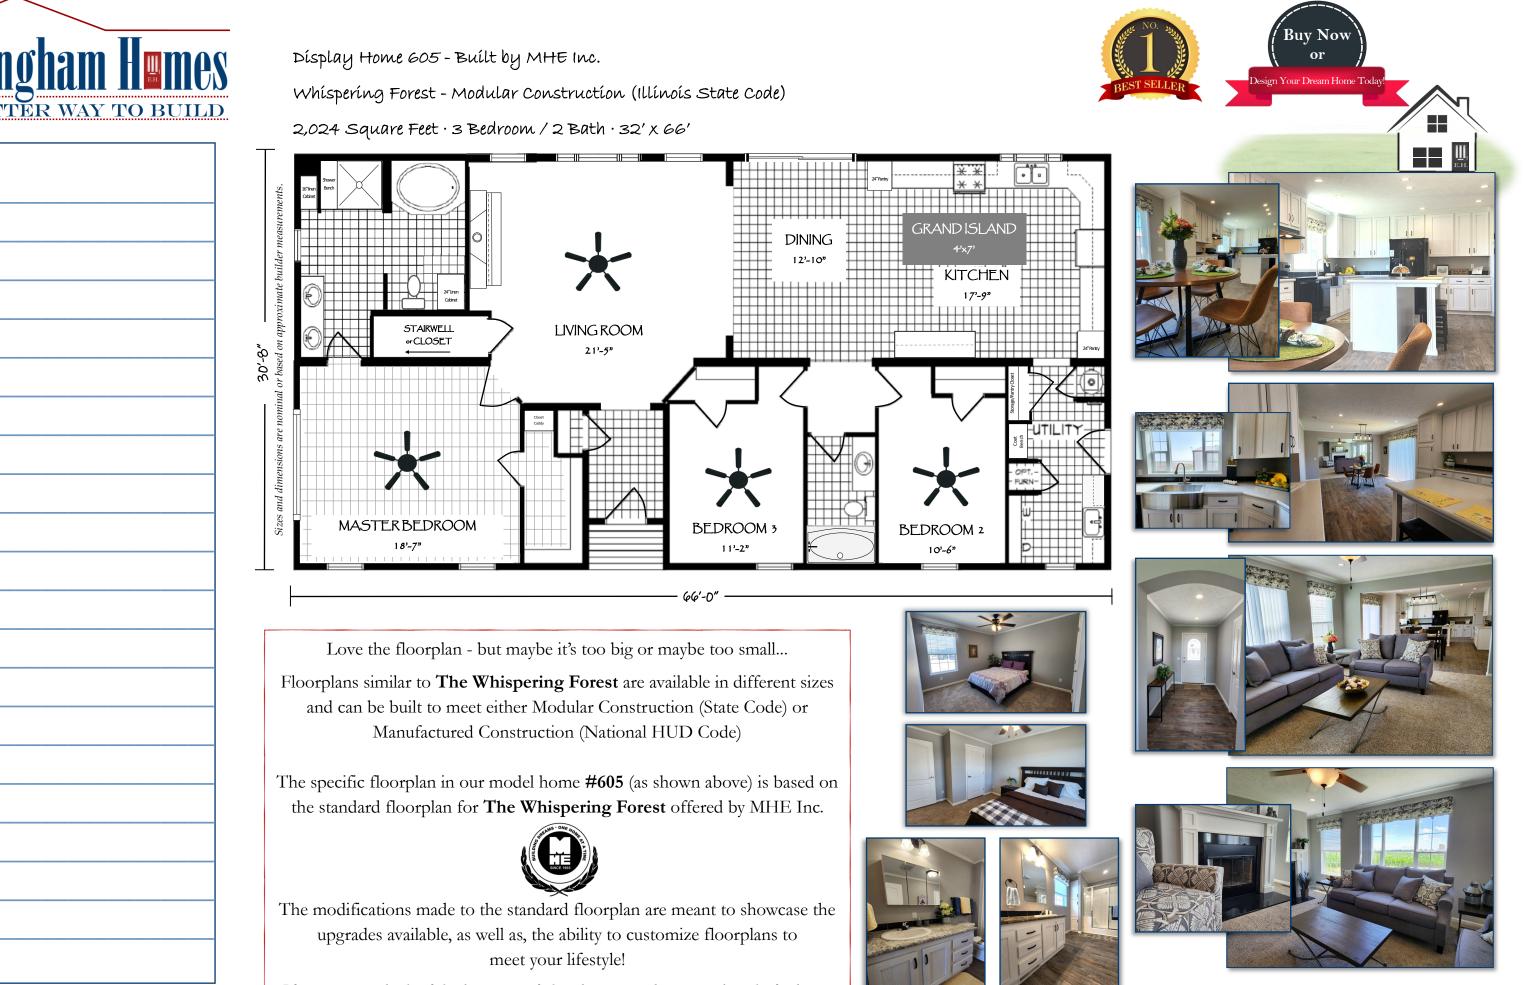

## Heckaman Homes

9/27/2024

Dísplay Home 598 - Built by MHE Inc.

Huron Forest - Modular Construction (Illinois State Code)

Love the floorplan - but maybe it's too big or maybe too small... Floorplans similar to The Huron Forest are available in different sizes and can be built to meet either Modular Construction (State Code) or Manufactured Construction (National HUD Code)

The specific floorplan in our model home **#598** (as shown above) is based on the standard floorplan for The Huron Forest offered by MHE Inc.

The modifications made to the standard floorplan are meant to showcase the upgrades available, as well as, the ability to customize floorplans to meet your lifestyle!