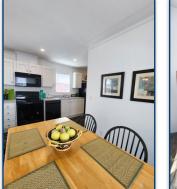

Dísplay Home 578 - Built by Dutch Housing

Single Section - Manufactured Construction (National HUD Code)

1,152 Square Feet · 3 Bedroom / 2 Bath · 16' x 76' - 80'

## Features included but not limited to:

- Delivery within 100 miles ٠
- Setup, Level & Anchor ٠
- Central Air Conditioning
- White Vinyl Perimeter Skirting ٠
- Federal HUD Installation Inspection
- Clay Colored Vinyl Siding ٠
- Wine Colored Shutters ٠
- **Residential Craftsman Front Door** •
- Shingle Roof in Weatherwood Color ٠
- DRYWALL Throughout with Primer •

- 2"x 6" Sidewalls •
- Spacious Shower in Master Bath .
- Thermal Zone 3 Insulation (28-19-11)
- Low E Vinyl Gridded Windows ٠
- Electric Furnace & 30 Gallon Electric Water Heater ٠
- 200 Amp Electric Panel Box
- **Backsplash Throughout** ٠
- Black Deluxe 4 Piece Kitchen Appliance Package •
- Hardwood Cabinets w/Concealed Door Hinges, Deluxe Drawer Guides & Center Shelves in Base Cabinets ٠
- Extended Warranty •