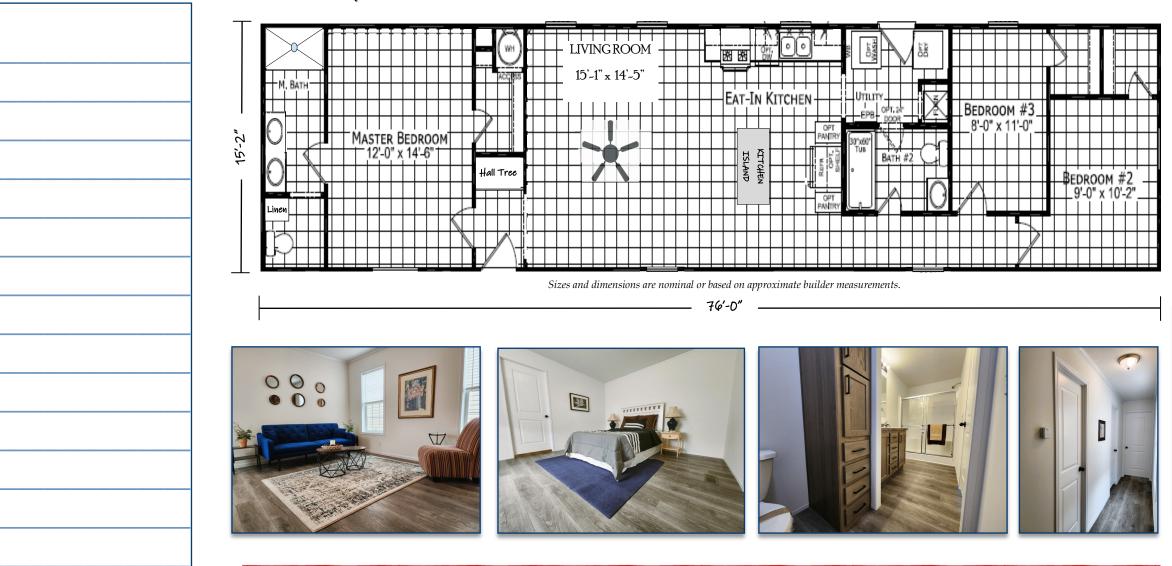

9/27/2024

Dísplay Home 597 - Built by Commodore Homes of Indiana

Landmark Ultra 12 - Modular Construction (Illinois State Code)

1,980 Square Feet · 3 Bedroom / 2 Bath · 30' x 66'

Love the floorplan - but maybe it's too big or maybe too small... Floorplans similar to **The Landmark Ultra 12** are available in different sizes & can be built to meet either Modular Construction (State Code) or Manufactured Construction (National HUD Code)

The specific floorplan in our model home **#597** (as shown above) is based on the standard floorplan for **The Ultra 12** offered by Commodore Homes of Indiana

The modifications made to the standard floorplan are meant to showcase the upgrades available, as well as, the ability to customize floorplans to meet your lifestyle!