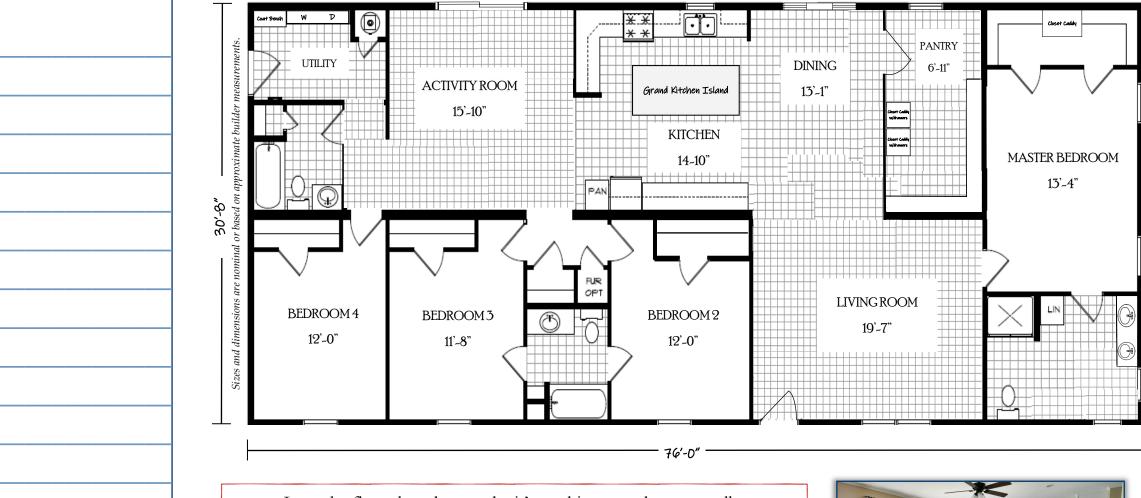

9/27/2024

Dísplay Home 597 - Built by Commodore Homes of Indiana

Landmark Ultra 12 - Modular Construction (Illinois State Code)

1,980 Square Feet · 3 Bedroom / 2 Bath · 30' x 66'

Love the floorplan - but maybe it's too big or maybe too small... Floorplans similar to **The Landmark Ultra 12** are available in different sizes & can be built to meet either Modular Construction (State Code) or Manufactured Construction (National HUD Code)

The specific floorplan in our model home **#597** (as shown above) is based on the standard floorplan for **The Ultra 12** offered by Commodore Homes of Indiana

The modifications made to the standard floorplan are meant to showcase the upgrades available, as well as, the ability to customize floorplans to meet your lifestyle!